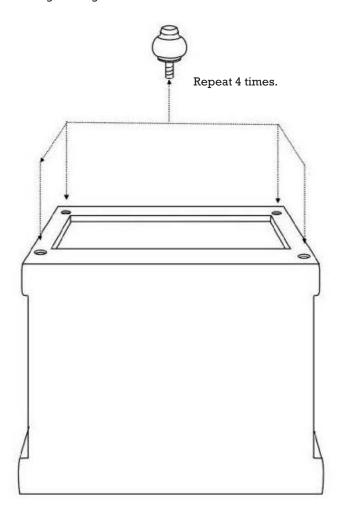

## Steps

- 1. Carefully place the cabinet upside down on a soft surface.
- 2. Align the exposed threads of the legs with the holes in the table and tighten the legs by hand in clockwise direction.
- 3. Carefully turn the cabinet right side up.
- 4. Re-tighten legs as needed.